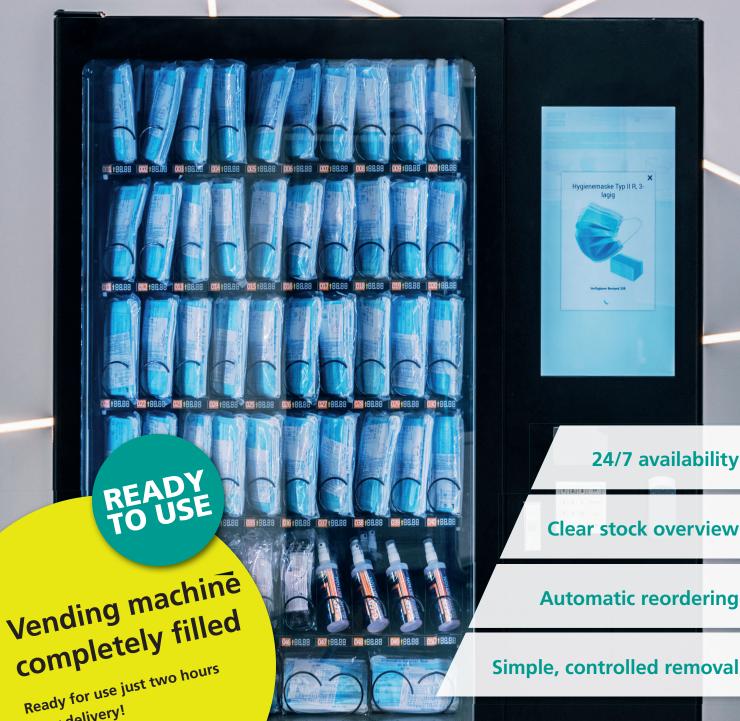

# **Covid-19 vending machine** Protection and hygiene products

Tools. Next Level.

24/7 availability

**Automatic reordering** 

Simple, controlled removal

### The following assortment variants are available:

|                                                             | Assortment A                                       | Assortment B (hygiene masks only)                  |     |
|-------------------------------------------------------------|----------------------------------------------------|----------------------------------------------------|-----|
| Hygiene mask type II R (3'400 masks, in polybag of 10 pcs.) | ✓                                                  |                                                    |     |
| Hygienemaske Typ II R (4'200 masks, in polybag of 10 pcs.)  |                                                    | ✓                                                  |     |
| Safety glasses NERIOX (24 pcs.)                             | ✓                                                  |                                                    | 50  |
| Visitor glasses FUTURO (16 pcs.)                            | ✓                                                  |                                                    |     |
| <ul> <li>Hand sanitiser MAXOLEN 200 ml (32 pcs.)</li> </ul> | ✓                                                  |                                                    | · · |
|                                                             | Costs for initial filling Assortment A CHF 1795.00 | Costs for initial filling Assortment B CHF 1569.00 |     |

### The most important advantages at a glance:

- Constant availability
- Clear stock overview
- Automatic reordering
- Ready for use two hours after delivery

#### **Features:**

- Easy removal
- No stock required
- Cost transparency, allocation to cost centre
- Traceability/consumption history